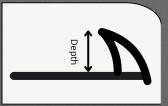

#### Cubec Trim

A right-angled edge, provides a decorative finish to edges or tile borders.